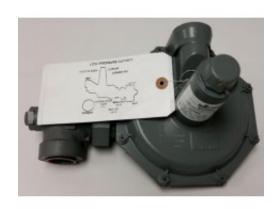

## Sensus 143-80-6 Low Pressure Cut Off

**Availability:** In Stock

**Weight:** 12.00lb

**Dimensions:** 12.00in x 12.00in x 16.00in

**Call for Price**: 877-876-4099

## **Short Description**

DESCRIPTION: Sensus Model 143-80 domestic service regulators can be used on both residential and small commercial and industrial applications. The size options are 3/4" & 1"...various Spring & Orifice sizes are available. Please call for availability and price.

## **Description DESCRIPTION:**

Sensus Model 143-80 domestic service regulators can be used on both residential and small commercial and industrial applications. With a variety of body sizes, loading springs, and orifices sizes, these regulators can provide the outlet pressure ranges and capacities to fit most applications for a 6" service diaphragm regulator. The model 143-80 design provides the popular union nut connectional, not requiring bolts or screws to connect the body to the diaphragm assembly. It is available with an internal relief valve (IRV), and with a low pressure cutoff (LPCO). Simple, rugged, precise and outstanding performance. 1" NPT Service House Regulator. A Low Pressure Cut Off. Other sizes available upon request.